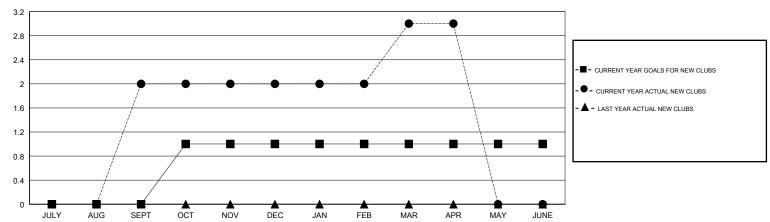

| 0             | JULY/AUG/SEPT         | -25                       | 73                      | 74                                                 |  |
| OCT/NOV/DEC   | 1             | 0           | 0             | OCT/NOV/DEC           | -5                        | 38                      | 33                                                 |  |
| JAN/FEB/MAR   | 0             | 1           | 0             | JAN/FEB/MAR           | -25                       | 69                      | 76                                                 |  |
| APR/MAY/JUNE  | 0             | 0           | 0             | APR/MAY/JUNE          | -25                       | 7                       | 9                                                  |  |

#### GOALS AND ACTUAL NEW CLUBS CUMULATIVE



### GOALS AND ACTUAL MEMBERS CUMULATIVE



| DROPPED CLUBS: 0  DROPPED MEMBERS |     | 36 CLUBS OF 60 ADDED 1 OR MORE NEW MEMBERS | GENDER DISTRIBUTION  MALE 1,300 (76.97%)  FEMALE 389 (23.03%)  Women Percentage Fiscal Year Goal: 22% |  |     |
|-----------------------------------|-----|--------------------------------------------|-------------------------------------------------------------------------------------------------------|--|-----|
| DECEASED                          | 29  | CLICK HERE FOR CUMULATIVE                  | TOTAL FAMILY UNIT MEMBERS                                                                             |  | 331 |
| CLUB CANCELLED                    | 0   | MEMBERSHIP DATA                            |