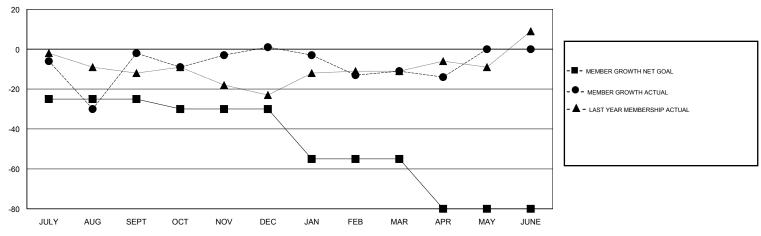

### GOALS AND ACTUAL MEMBERS CUMULATIVE

| DROPPED CLUBS: 0  DROPPED MEMBERS |     | 36 CLUBS OF 60 ADDED 1 OR MORE NEW MEMBERS | GENDER DISTRIBUTION  MALE 1,300 (76.97%)  FEMALE 389 (23.03%)  Women Percentage Fiscal Year Goal: 22% |  |     |
|-----------------------------------|-----|--------------------------------------------|-------------------------------------------------------------------------------------------------------|--|-----|
| DECEASED                          | 29  | CLICK HERE FOR CUMULATIVE                  | TOTAL FAMILY UNIT MEMBERS                                                                             |  | 331 |
| CLUB CANCELLED                    | 0   | MEMBERSHIP DATA                            |                                                                                                       |  | 100 |
| OTHER                             | 163 |                                            | FAMILY MEMBERS PAYING HALF DUES                                                                       |  | 169 |
| TOTAL                             | 192 |                                            |                                                                                                       |  |     |